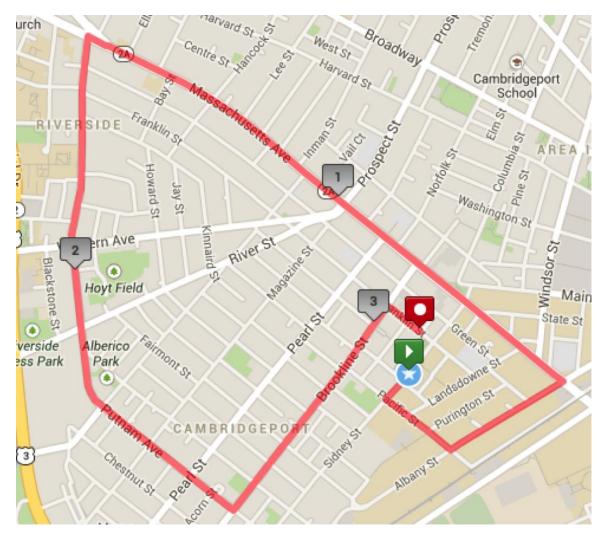

tps://events.racewire.com/monster-dash/

#### PLEASE NOTE THAT YOU MUST COME TO PICK UP YOUR BIB WITH YOUR BIB ASSIGNMENT



## PARKING

On street parking in areas surrounding 64 Sidney Street will be available. Meters are off Sunday. A parking garage is available at the corner of Green St and Landsdowne. Please get to the event early if you plan to park. We highly recommend participants take the Red Line to the Central stop on race day.

## **POST RACE PARTY**

The Post Race party will commence after the race finishes in one main area surrounding the finish line *(see Venue Map)*.

# **BAGGAGE DROP**

There will be a baggage drop in the registration area (*see Venue Map*)

Note: No tickets will be given for the baggage claim and it will operate under the HONOR SYSTEM.



#### **COURSE**





### **START LOCATION**

64 Sidney Street – Cambridge – 9:00AM

# AWARDS

All overall and age group awards, including for best costume will be mailed out to winners the week after the event.

## **TEAM VIP AREA**

Please see the attached map for the Team VIP area and tent layout for teams of 15+. The VIP area will be marked and is in the park behind 64 Sidney Street.

### **VENUE MAP**





#### **TEAM VIP AREA MAP**

#### Numbers correspond to team names listed below!





# **TEAM NUMBERS**

| Team Number | Team Name                                  |
|-------------|--------------------------------------------|
| 1           | #MathPolRunners                            |
| 2           | Addgene                                    |
| 3           | Camp Crystal Lake Running Team