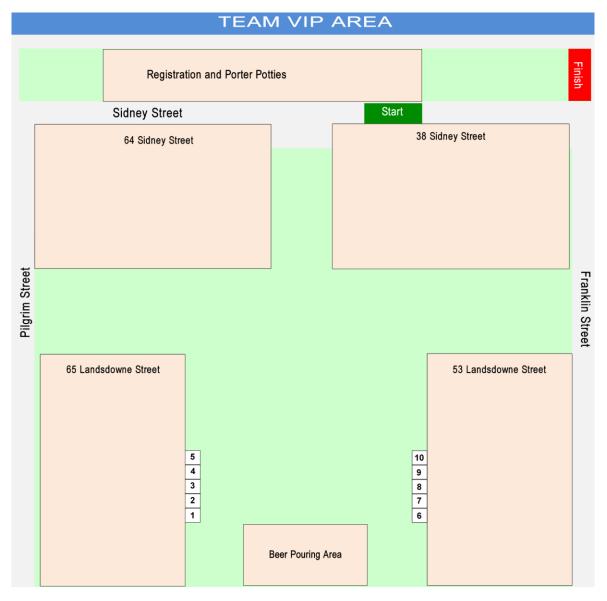

## **TEAM VIP AREA**

Please see the attached map for the Team VIP area and tent layout for teams of 15+. The VIP area will be marked and is in the park behind 64 Sidney Street.

#### **TEAM VIP AREA MAP**

#### Numbers correspond to team names listed below!

# **TEAM NUMBERS**

| Team Number | Team Name                                  |
|-------------|--------------------------------------------|
| 1           | #MathPolRunners                            |
| 2           | Addgene                                    |
| 3           | Camp Crystal Lake Running Team             |
| 4           | CEE-ya at the finish line!                 |
| 5           | Creepin' It Real                           |
| 6           | Harvard Grads Common Team                  |
| 7           | Run Biotech                                |
| 8           | Save the Whales!!!                         |
| 9           | Strength Boston                            |
| 10          | The Fast & The Thirstiest: Cambridge Drift |