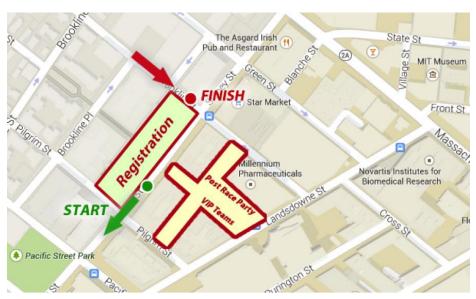

## **POST RACE PARTY**

The Post Race party will commence after the race finishes in one main area surrounding the finish line *(see Venue Map)*.

# **BAGGAGE DROP**

There will be a baggage drop in the registration area (*see Venue Map*)

Note: No tickets will be given for the baggage claim and it will operate under the HONOR SYSTEM.

### **VENUE MAP**